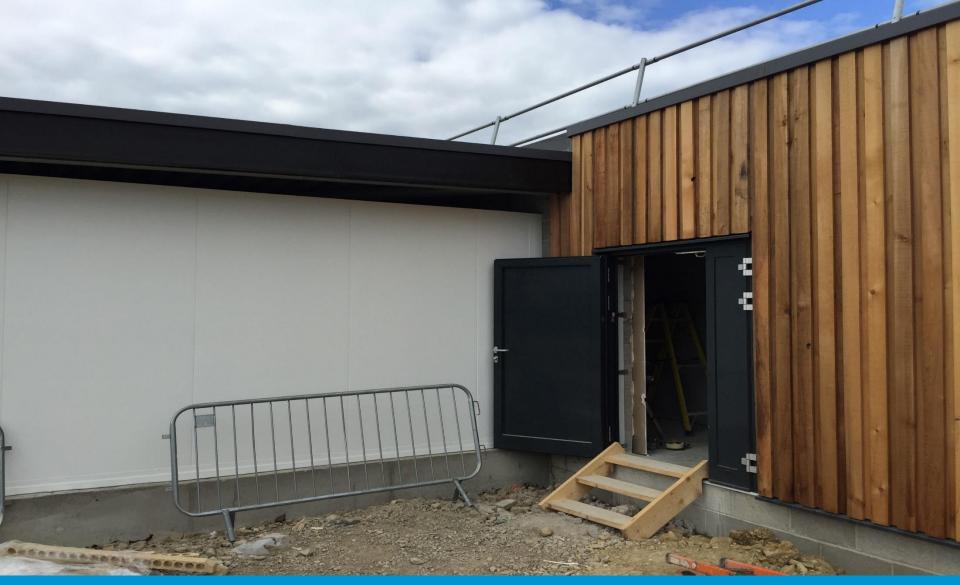

Proud to be part of Sewell Group

Back elevation with door installed and fridge carcassing to the left ...

✓ @iandgltdwww.iandgltd.co.uk

Proud to be part of Sewell Group

\*

Remaining slab ready to be installed with the steel mesh in place....