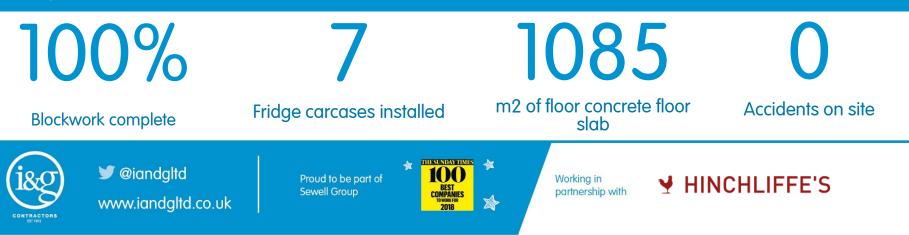

#### Key statistics:

A further few weeks into the 'big build' and here's a brief insight into what we have been up to...

- ✓ The first concrete pour to the ground floor has been completed
- ✓ Core driller commenced on site to grind out parts for the mechanical and electrical
- Steel mesh installed ready for the remaining concrete slab to be poured
- Cedar cladding completed
- Plasterers have started skimming walls
- Farmscape cladding completed